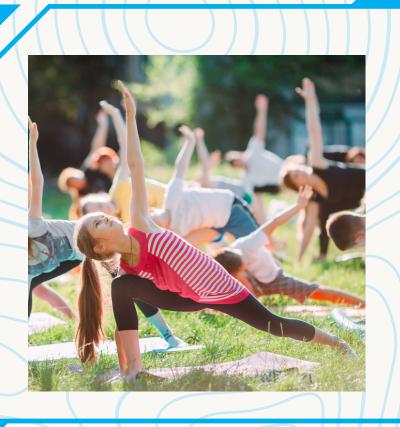

**ANIMAL YOGA** 

In this episode, Bow the whale sings a song about chilling out. Nothing chills a body out like some yoga! Bring your practice outdoors and you'll get the added benefit of stimulating your senses and enhancing your connection to the natural world.

Let's strike a pose for planet earth!